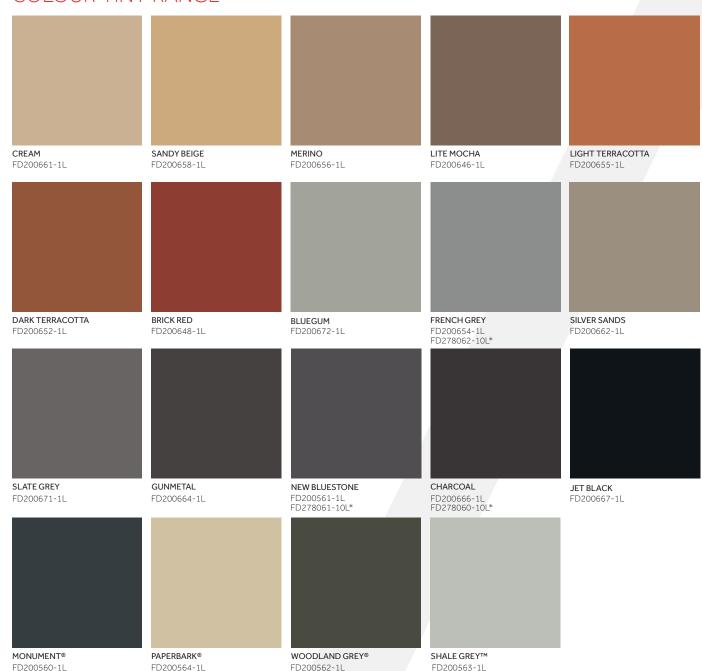

#### **COLOUR TINT RANGE**

\*Dulux Avista Coloured Sealer 10L are pre-tinted.

Colours shown in this brochure are intended as a guide only and are based on Dulux Avista 1L Colour Tint being mixed into Dulux Avista 19L Tintable base. Variations in colour may also occur depending on the job conditions, surface texture and finishing practices employed by your applicator.